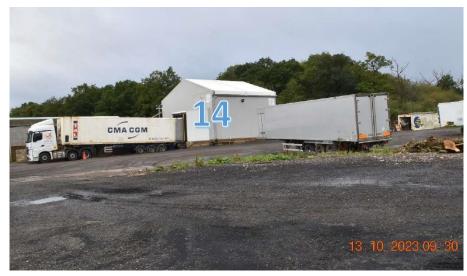

# Floorspace of buildings 1 to 14

| Unit                                                        | Function                                                     | Floor<br>Area<br>(m²) |
|-------------------------------------------------------------|--------------------------------------------------------------|-----------------------|
| 1                                                           | Storage, packing, grading and distribution of food products. | 3975                  |
| 2                                                           | Storage, packing, grading and distribution of food products. | 3300                  |
| 3                                                           | Storage, packing, grading and distribution of food products. | 4773                  |
| 4                                                           | Cold store                                                   | 660                   |
| 5                                                           | Cold store                                                   | 900                   |
| 6                                                           | Offices and welfare                                          | 218                   |
| 7                                                           | Offices                                                      | 365                   |
| 8                                                           | Offices                                                      | 66                    |
| 9                                                           | Trussell Trust/Redditch Food Bank                            | 106                   |
| 10                                                          | Storage, packing, grading and distribution of food products. | 957                   |
| 11                                                          | Storage, packing, grading and distribution of food products. | 957                   |
| 12                                                          | Storage, packing, grading and distribution of food products. | 998                   |
| 13                                                          | Storage, packing, grading and distribution of food products. | 957                   |
| 14                                                          | Storage, packing, grading and distribution of food products. | 324                   |
| Total floorspace of buildings 10 to 14 = 4193m <sup>2</sup> |                                                              |                       |

# Buildings 10, 11, 12, 13 and 14