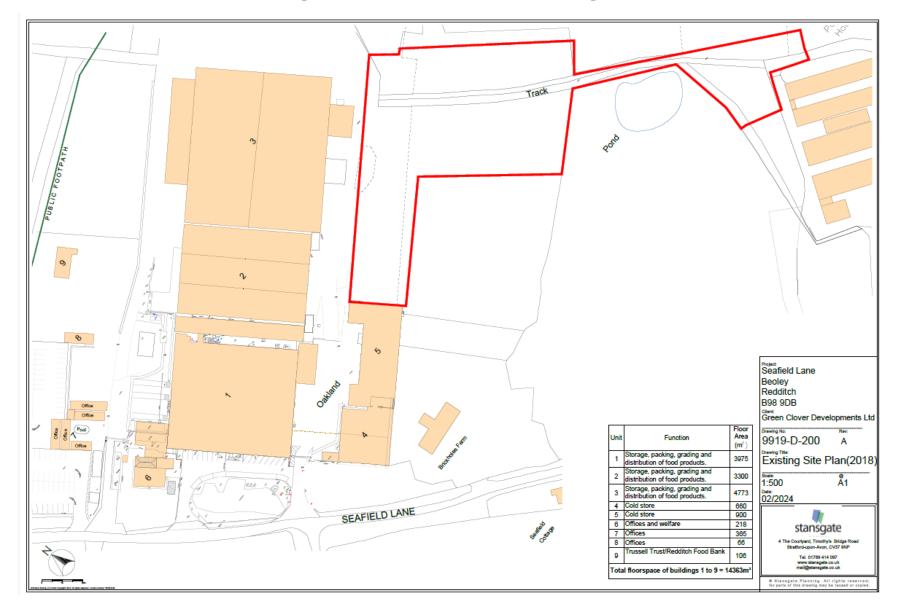

# 23/01346/FUL

Oakland International Ltd, Seafield Lane, Beoley, B98 9DB

Erection of five buildings for storage and distribution and associated hardstanding (retrospective)

Recommendation: Refuse

#### Site Location





# Site Location. Enlargement



# Drg 9919/D/200: buildings on site in 2018



#### buildings on site in 2018. Image rotated



#### Site Plan



#### Site Plan. Image rotated



# Floorspace of buildings 1 to 14

| Unit                                                        | Function                                                     | Floor<br>Area<br>(m²) |
|-------------------------------------------------------------|--------------------------------------------------------------|-----------------------|
| 1                                                           | Storage, packing, grading and distribution of food products. | 3975                  |
| 2                                                           | Storage, packing, grading and distribution of food products. | 3300                  |
| 3                                                           | Storage, packing, grading and distribution o