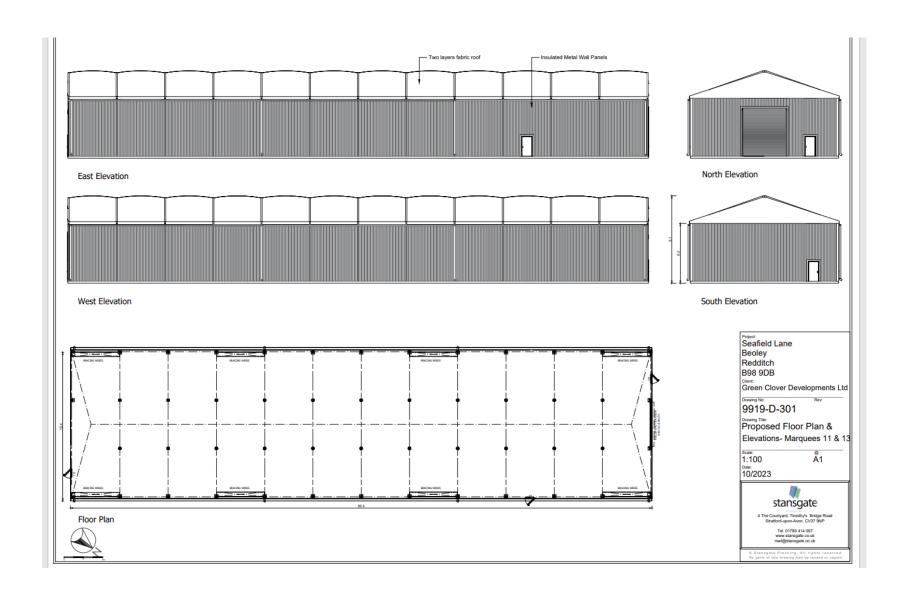

| Storage, packing, grading and distribution of food products. | 957                   |
| 12                                                          | Storage, packing, grading and distribution of food products. | 998                   |
| 13                                                          | Storage, packing, grading and distribution of food products. | 957                   |
| 14                                                          | Storage, packing, grading and distribution of food products. | 324                   |
| Total floorspace of buildings 10 to 14 = 4193m <sup>2</sup> |                                                              |                       |

# Building 10 floorplans and elevations



#### Building 11 and 13 floorplans and elevations



# Building 12 floorplans and elevations



#### Building 14 floorplans and elevations



#### Satellite view



# Satellite view: Enlarged



# Buildings 10, 11, 12, 13 and 14