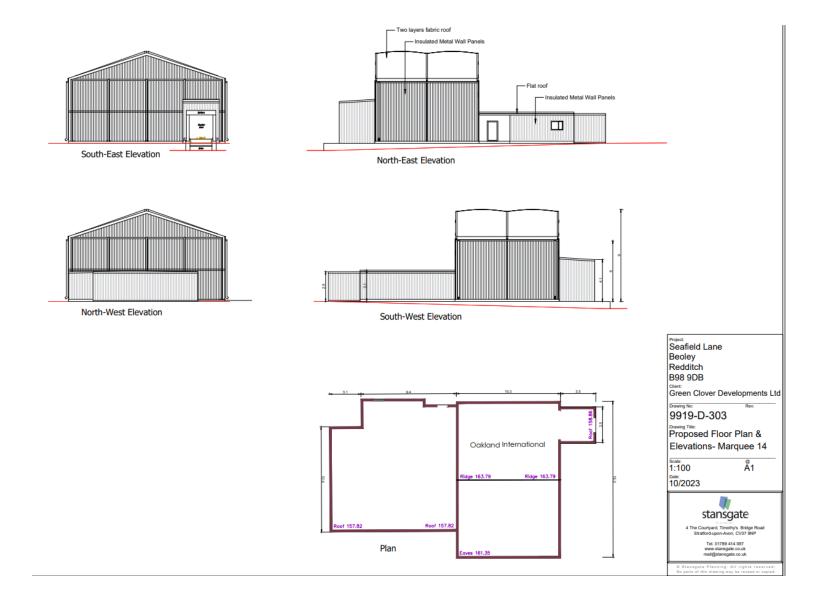

|
| 12                                                          | Storage, packing, grading and distribution of food products. | 998                   |
| 13                                                          | Storage, packing, grading and distribution of food products. | 957                   |
| 14                                                          | Storage, packing, grading and distribution of food products. | 324                   |
| Total floorspace of buildings 10 to 14 = 4193m <sup>2</sup> |                                                              |                       |

# Building 10 floorplans and elevations



#### Building 11 and 13 floorplans and elevations



# Building 12 floorplans and elevations



#### Building 14 floorplans and elevations



#### Satellite view



# Satellite view: Enlarged



# Buildings 10, 11, 12, 13 and 14