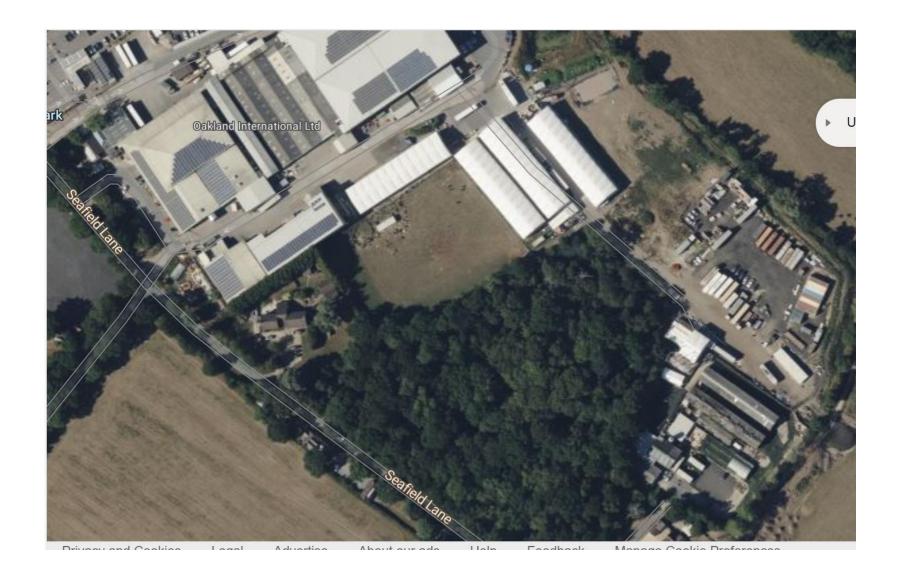

| Storage, packing, grading and distribution of food products. | 998                   |
| 13                                                          | Storage, packing, grading and distribution of food products. | 957                   |
| 14                                                          | Storage, packing, grading and distribution of food products. | 324                   |
| Total floorspace of buildings 10 to 14 = 4193m <sup>2</sup> |                                                              |                       |

# Building 10 floorplans and elevations



#### Building 11 and 13 floorplans and elevations



# Building 12 floorplans and elevations



#### Building 14 floorplans and elevations



#### Satellite view



# Satellite view: Enlarged



# Buildings 10, 11, 12, 13 and 14