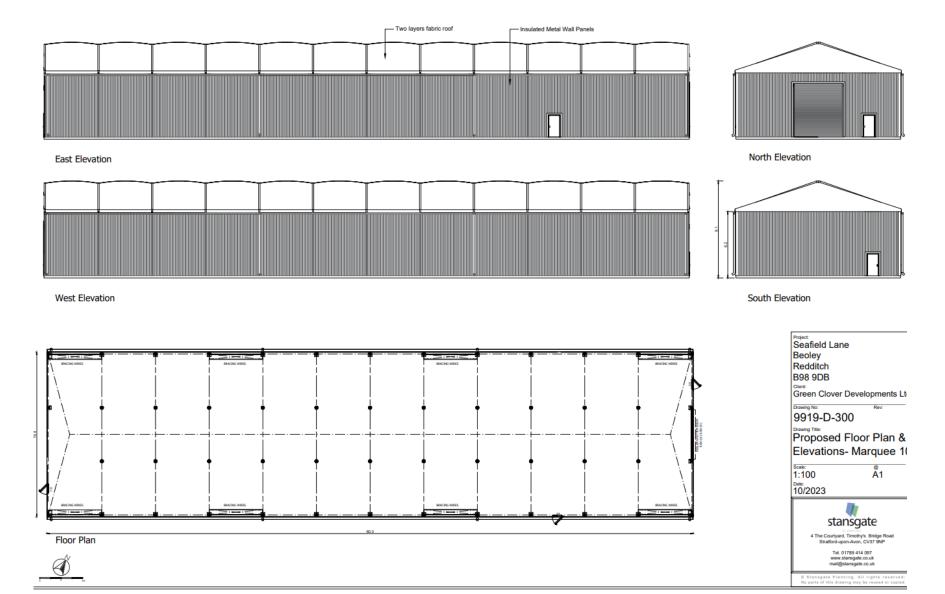

|
| 11                                                          | Storage, packing, grading and distribution of food products. | 957                   |
| 12                                                          | Storage, packing, grading and distribution of food products. | 998                   |
| 13                                                          | Storage, packing, grading and distribution of food products. | 957                   |
| 14                                                          | Storage, packing, grading and distribution of food products. | 324                   |
| Total floorspace of buildings 10 to 14 = 4193m <sup>2</sup> |                                                              |                       |

# Building 10 floorplans and elevations



#### Building 11 and 13 floorplans and elevations



# Building 12 floorplans and elevations



#### Building 14 floorplans and elevations



#### Satellite view



# Satellite view: Enlarged



# Buildings 10, 11, 12, 13 and 14