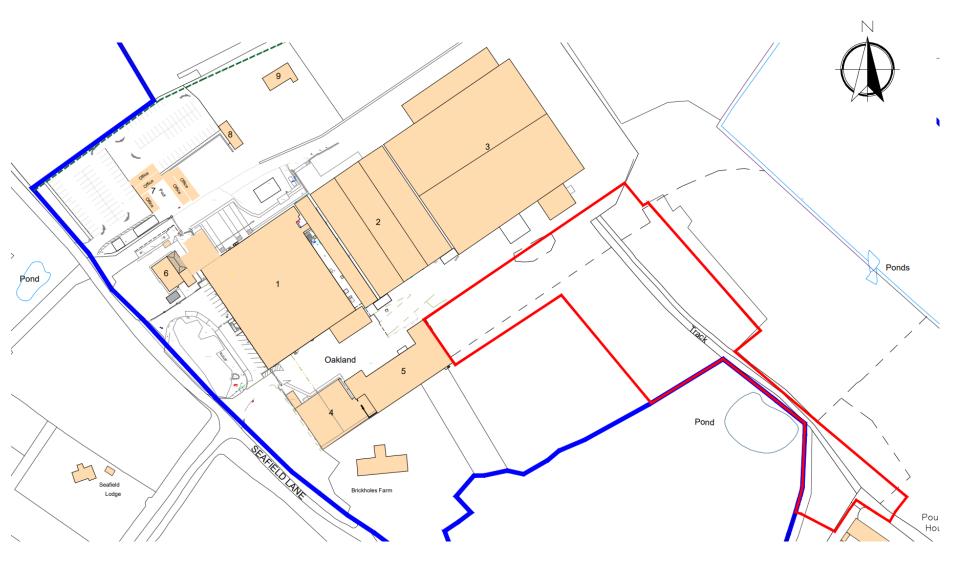

# 23/01346/FUL

Oakland International Ltd, Seafield Lane, Beoley, B98 9DB

Erection of five buildings for storage and distribution and associated hardstanding (retrospective)

Recommendation: Refuse

#### Site Location





# Site Location. Enlargement



# Drg 9919/D/200: buildings on site in 2018



#### buildings on site in 2018. Image rotated



#### Site Plan



#### Site Plan. Image rotated



# Floorspace of buildings 1 to 14

| Unit                                                        | Function                                                     | Floor<br>Area<br>(m²) |
|-------------------------------------------------------------|--------------------------------------------------------------|-----------------------|
| 1                                                           | Storage, packing, grading and distribution of food products. | 3975                  |
| 2                                                           | Storage, packing, grading and distribution of food products. | 3300                  |
| 3