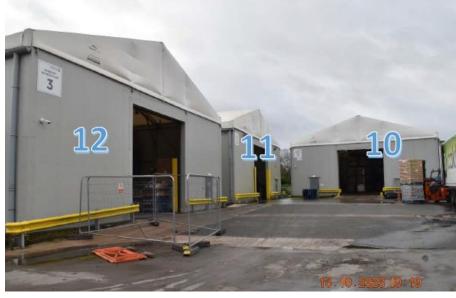

# Floorspace of buildings 1 to 14

| Unit                                                        | Function                                                     | Floor<br>Area<br>(m²) |
|-------------------------------------------------------------|--------------------------------------------------------------|-----------------------|
| 1                                                           | Storage, packing, grading and distribution of food products. | 3975                  |
| 2                                                           | Storage, packing, grading and distribution of food products. | 3300                  |
| 3                                                           | Storage, packing, grading and distribution of food products. | 4773                  |
| 4                                                           | Cold store                                                   | 660                   |
| 5                                                           | Cold store                                                   | 900                   |
| 6                                                           | Offices and welfare                                          | 218                   |
| 7                                                           | Offices                                                      | 365                   |
| 8                                                           | Offices                                                      | 66                    |
| 9                                                           | Trussell Trust/Redditch Food Bank                            | 106                   |
| 10                                                          | Storage, packing, grading and distribution of food products. | 957                   |
| 11                                                          | Storage, packing, grading and distribution of food products. | 957                   |
| 12                                                          | Storage, packing, grading and distribution of food products. | 998                   |
| 13                                                          | Storage, packing, grading and distribution of food products. | 957                   |
| 14                                                          | Storage, packing, grading and distribution of food products. | 324                   |
| Total floorspace of buildings 10 to 14 = 4193m <sup>2</sup> |                                                              |                       |

# Buildings 10, 11, 12, 13 and 14