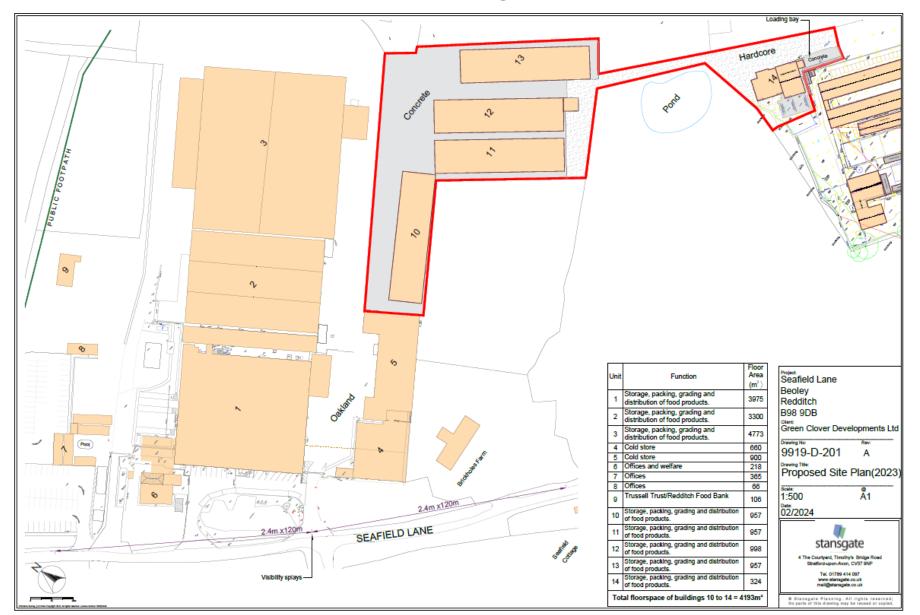

# 23/01346/FUL

Oakland International Ltd, Seafield Lane, Beoley, B98 9DB

Erection of five buildings for storage and distribution and associated hardstanding (retrospective)

Recommendation: Refuse

#### Site Location





# Site Location. Enlargement



# Drg 9919/D/200: buildings on site in 2018



#### buildings on site in 2018. Image rotated



#### Site Plan



#### Site Plan. Image rotated



# Floorspace of buildings 1 to 14

| Unit                                                        | Function                                                     | Floor<br>Area<br>(m²) |
|-------------------------------------------------------------|--------------------------------------------------------------|-----------------------|
| 1                                                           | Storage, packing, grading and distribution of food products. | 3975                  |
| 2                                                           | Storage, packing, grading and distribution of food products. | 3300                  |
| 3                                                           | Storage, packing, grading and distribution of food products. | 4773                  |
| 4