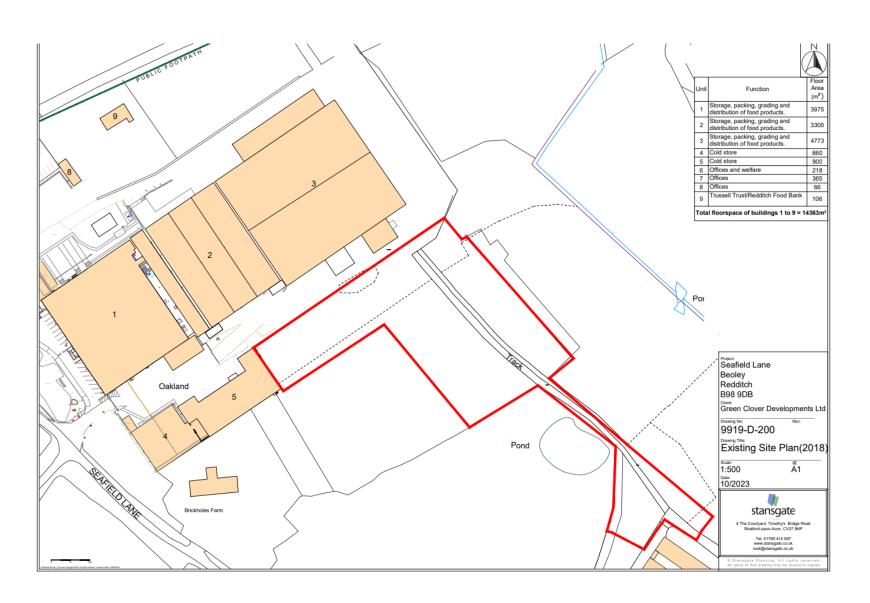

#### Site Plan

# Floorspace of buildings 1 to 14

| Unit                                                        | Function                                                     | Floor<br>Area<br>(m²) |
|-------------------------------------------------------------|--------------------------------------------------------------|-----------------------|
| 1                                                           | Storage, packing, grading and distribution of food products. | 3975                  |
| 2                                                           | Storage, packing, grading and distribution of food products. | 3300                  |
| 3                                                           | Storage, packing, grading and distribution of food products. | 4773                  |
| 4                                                           | Cold store                                                   | 660                   |
| 5                                                           | Cold store                                                   | 900                   |
| 6                                                           | Offices and welfare                                          | 218                   |
| 7                                                           | Offices                                                      | 365                   |
| 8                                                           | Offices                                                      | 66                    |
| 9                                                           | Trussell Trust/Redditch Food Bank                            | 106                   |
| 10                                                          | Storage, packing, grading and distribution of food products. | 957                   |
| 11                                                          | Storage, packing, grading and distribution of food products. | 957                   |
| 12                                                          | Storage, packing, grading and distribution of food products. | 998                   |
| 13                                                          | Storage, packing, grading and distribution of food products. | 957                   |
| 14                                                          | Storage, packing, grading and distribution of food products. | 324                   |
| Total floorspace of buildings 10 to 14 = 4193m <sup>2</sup> |                                                              |                       |