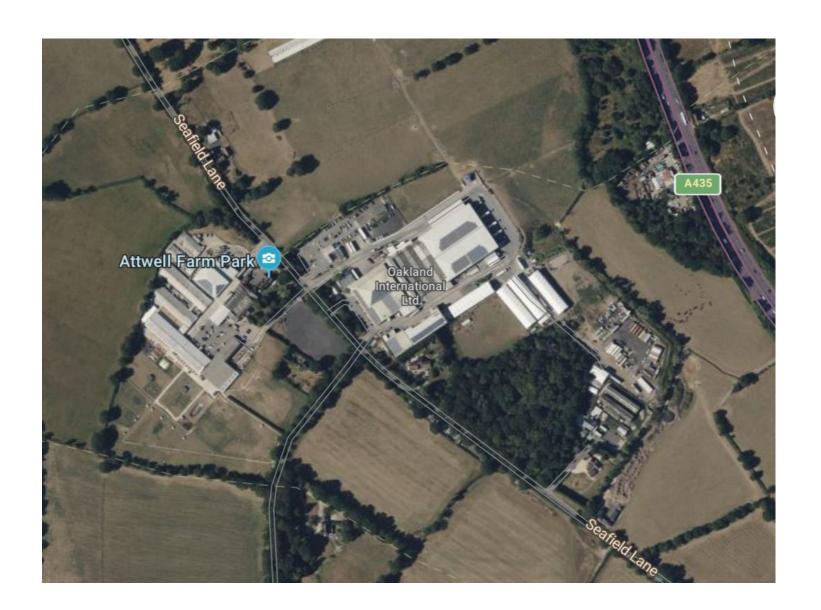

| Storage, packing, grading and distribution of food products. | 998                   |
| 13                                                          | Storage, packing, grading and distribution of food products. | 957                   |
| 14                                                          | Storage, packing, grading and distribution of food products. | 324                   |
| Total floorspace of buildings 10 to 14 = 4193m <sup>2</sup> |                                                              |                       |

# Building 10 floorplans and elevations



#### Building 11 and 13 floorplans and elevations



# Building 12 floorplans and elevations



#### Building 14 floorplans and elevations



#### Satellite view



# Satellite view: Enlarged



# Buildings 10, 11, 12, 13 and 14