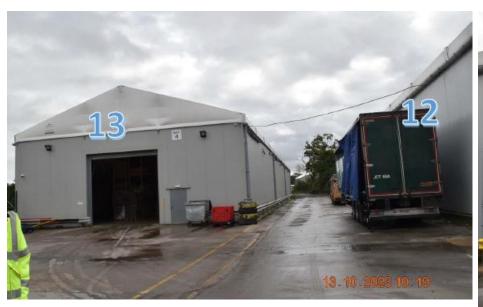

# Floorspace of buildings 1 to 14

| Unit                                                        | Function                                                     | Floor<br>Area<br>(m²) |
|-------------------------------------------------------------|--------------------------------------------------------------|-----------------------|
| 1                                                           | Storage, packing, grading and distribution of food products. | 3975                  |
| 2                                                           | Storage, packing, grading and distribution of food products. | 3300                  |
| 3                                                           | Storage, packing, grading and distribution of food products. | 4773                  |
| 4                                                           | Cold store                                                   | 660                   |
| 5                                                           | Cold store                                                   | 900                   |
| 6                                                           | Offices and welfare                                          | 218                   |
| 7                                                           | Offices                                                      | 365                   |
| 8                                                           | Offices                                                      | 66                    |
| 9                                                           | Trussell Trust/Redditch Food Bank                            | 106                   |
| 10                                                          | Storage, packing, grading and distribution of food products. | 957                   |
| 11                                                          | Storage, packing, grading and distribution of food products. | 957                   |
| 12                                                          | Storage, packing, grading and distribution of food products. | 998                   |
| 13                                                          | Storage, packing, grading and distribution of food products. | 957                   |
| 14                                                          | Storage, packing, grading and distribution of food products. | 324                   |
| Total floorspace of buildings 10 to 14 = 4193m <sup>2</sup> |                                                              |                       |

# Buildings 10, 11, 12, 13 and 14