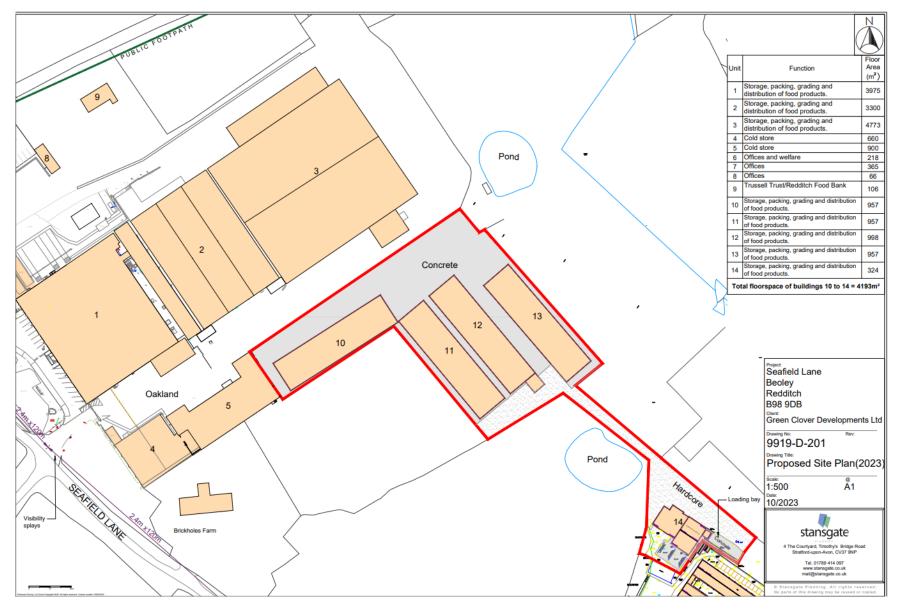

#### Site Plan

#### Site Plan. Image rotated

# Floorspace of buildings 1 to 14

| Unit                                                        | Function                                                     | Floor<br>Area<br>(m²) |
|-------------------------------------------------------------|--------------------------------------------------------------|-----------------------|
| 1                                                           | Storage, packing, grading and distribution of food products. | 3975                  |
| 2                                                           | Storage, packing, grading and distribution of food products. | 3300                  |
| 3                                                           | Storage, packing, grading and distribution of food products. | 4773                  |
| 4                                                           | Cold store                                                   | 660                   |
| 5                                                           | Cold store                                                   | 900                   |
| 6                                                           | Offices and welfare                                          | 218                   |
| 7                                                           | Offices                                                      | 365                   |
| 8                                                           | Offices                                                      | 66                    |
| 9                                                           | Trussell Trust/Redditch Food Bank                            | 106                   |
| 10                                                          | Storage, packing, grading and distribution of food products. | 957                   |
| 11                                                          | Storage, packing, grading and distribution of food products. | 957                   |
| 12                                                          | Storage, packing, grading and distribution of food products. | 998                   |
| 13                                                          | Storage, packing, grading and distribution of food products. | 957                   |
| 14                                                          | Storage, packing, grading and distribution of food products. | 324                   |
| Total floorspace of buildings 10 to 14 = 4193m <sup>2</sup> |                                                              |                       |