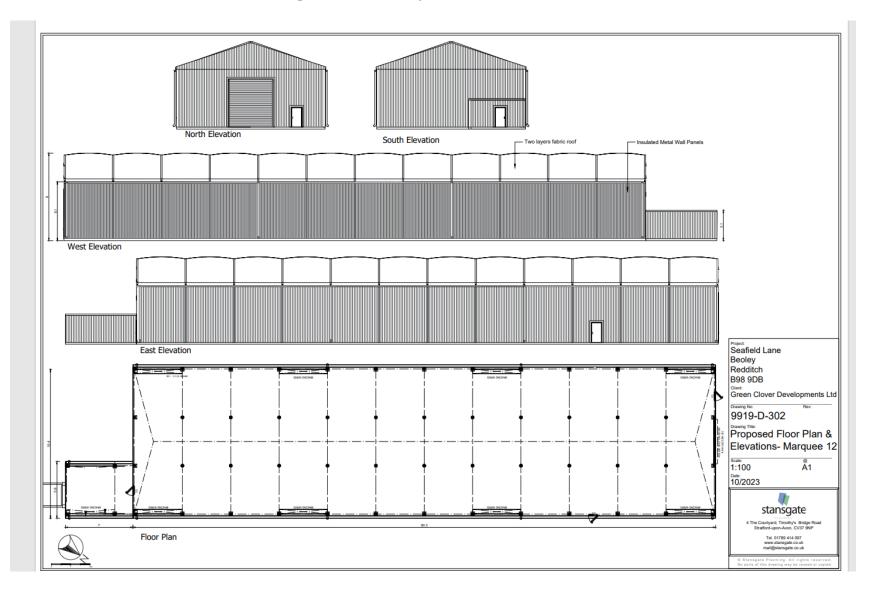

distribution of food products. | 957                   |
| 12                                                          | Storage, packing, grading and distribution of food products. | 998                   |
| 13                                                          | Storage, packing, grading and distribution of food products. | 957                   |
| 14                                                          | Storage, packing, grading and distribution of food products. | 324                   |
| Total floorspace of buildings 10 to 14 = 4193m <sup>2</sup> |                                                              |                       |

# Building 10 floorplans and elevations



#### Building 11 and 13 floorplans and elevations



# Building 12 floorplans and elevations



#### Building 14 floorplans and elevations



#### Satellite view



# Satellite view: Enlarged



# Buildings 10, 11, 12, 13 and 14