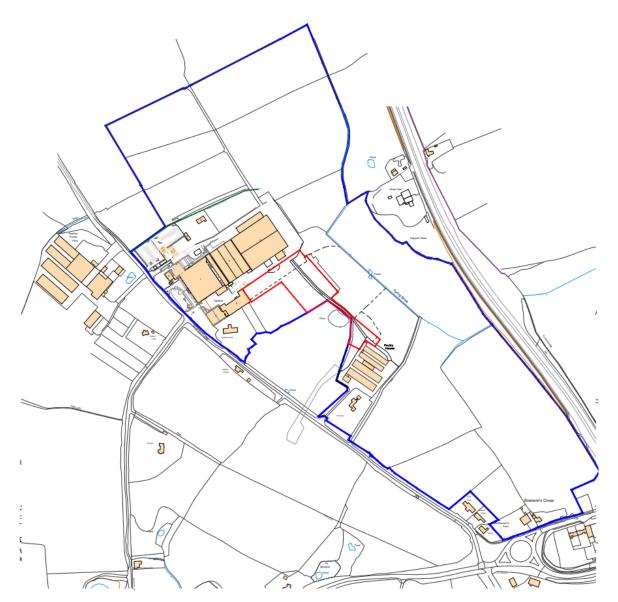

# 23/01346/FUL

Oakland International Ltd, Seafield Lane, Beoley, B98 9DB

Erection of five buildings for storage and distribution and associated hardstanding (retrospective)

Recommendation: Refuse

#### Site Location





# Site Location. Enlargement



# Drg 9919/D/200: buildings on site in 2018



#### buildings on site in 2018. Image rotated



#### Site Plan



#### Site Plan. Image rotated



# Floorspace of buildings 1 to 14

| Unit                                                        | Function                                                     | Floor<br>Area<br>(m²) |
|-------------------------------------------------------------|--------------------------------------------------------------|-----------------------|
| 1                                                           | Storage, packing, grading and distribution of food products. | 3975                  |
| 2                                                           | Storage, packing, grading and distribution of food products. | 33